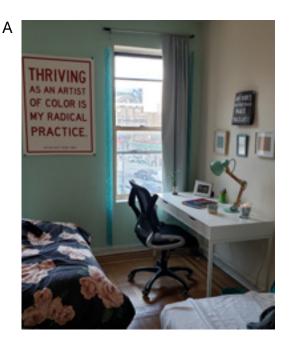

## FOR AGES 7+: LET'S CREATE

**Step 1:** Find a room or favorite corner in your home to recreate! (A)

**Step 2:** Sketch it out and cut out basic shapes using different color paper. (B)

Step 3: Add in details with pencil. (C)