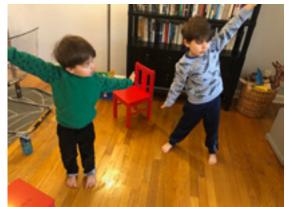

### FOR AGES 2-6: LET'S PLAY

**Step 1:** Look at Thomas's artwork and identify the shapes you see. Make the shapes with your hands. Model them for your child, and have them do the same. (A)

**Step 2:** How else can you make shapes? Have your child explore making shapes with their arms, legs, and more. (B)

**Step 3:** Find ways to create shapes with your bodies together! Practice making different-sized shapes using different parts of the body. (C)

В

### FOR AGES 2–6: LET'S PLAY (cont.)

**Step 4:** Now, let's make a sequential dance with our body shapes (think the Village People's "Y.M.C.A.")! (D)