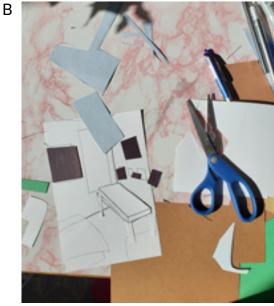

## FOR AGES 7+: LET'S CREATE

**Step 1:** Find a room or favorite corner in your home to recreate! (A)

**Step 2:** Sketch it out and cut out basic shapes using different color paper. (B)

Step 3: Add in details with pencil. (C)