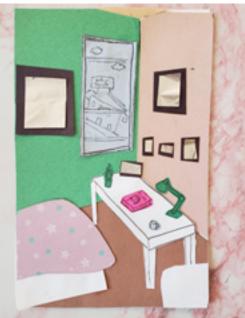

## FOR AGES 7+: LET'S CREATE

**Step 1:** Find a room or favorite corner in your home to recreate! (A)

**Step 2:** Sketch it out and cut out basic shapes using different color paper. (B)

Step 3: Add in details with pencil. (C)

Step 4: Glue it all together. (D)

**Step 5:** Finally, embellish it with something shiny—like aluminum foil! (E)

С

D

Е