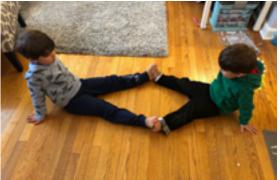

### FOR AGES 2-6: LET'S PLAY

**Step 1:** Look at Thomas's artwork and identify the shapes you see. Make the shapes with your hands. Model them for your child, and have them do the same. (A)

**Step 2:** How else can you make shapes? Have your child explore making shapes with their arms, legs, and more. (B)