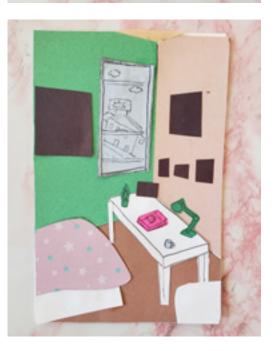

## FOR AGES 7+: LET'S CREATE

**Step 1:** Find a room or favorite corner in your home to recreate! (A)

**Step 2:** Sketch it out and cut out basic shapes using different color paper. (B)

Step 3: Add in details with pencil. (C)

Step 4: Glue it all together. (D)

**Step 5:** Finally, embellish it with something shiny—like aluminum foil! (E)

С

D

Е