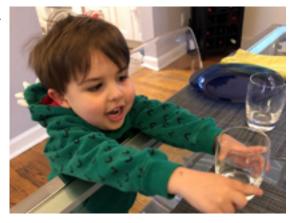

### FOR AGES 2-6: LET'S PLAY BONUS!

Mickalene Thomas's artwork was based on the artist Claude Monet's dining room. Go to where you usually eat and compare your space with the artwork. Create a new dance based on the shapes you see in your dining area. (A)