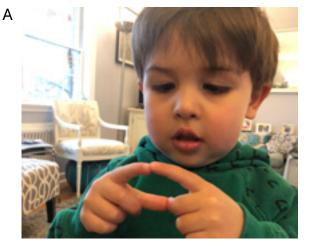

### FOR AGES 2-6: LET'S PLAY

**Step 1:** Look at Thomas's artwork and identify the shapes you see. Make the shapes with your hands. Model them for your child, and have them do the same. (A)

**Step 2:** How else can you make shapes? Have your child explore making shapes with their arms, legs, and more. (B)