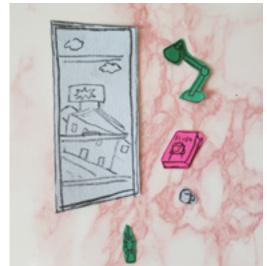

## FOR AGES 7+: LET'S CREATE

**Step 1:** Find a room or favorite corner in your home to recreate! (A)

**Step 2:** Sketch it out and cut out basic shapes using different color paper. (B)

Step 3: Add in details with pencil. (C)

Step 4: Glue it all together. (D)

**Step 5:** Finally, embellish it with something shiny—like aluminum foil! (E)

С

D

Е