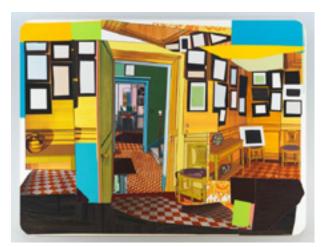

Mini Art Lesson: Monet's Salle a Manger Jaune by Mickalene Thomas

Let's take inspiration from <u>Monet's Salle a Manger</u> <u>Jaune by Mickalene Thomas</u>. Follow along below for step-by-step instructions on how to create shapes as well as dances with kids ages 2–6, and reimagine spaces in your home using basic shapes and color paper for kids ages 7 and up. Feel free to adapt the activities in a way that best suits your family!

### FOR AGES 2-6: LET'S PLAY BONUS!

Mickalene Thomas's artwork was based on the artist Claude Monet's dining room. Go to where you usually eat and compare your space with the artwork. Create a new dance based on the shapes you see in your dining area. (A)