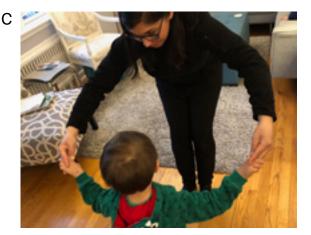

**Step 3:** Find ways to create shapes with your bodies together! Practice making different-sized shapes using different parts of the body. (C)

В